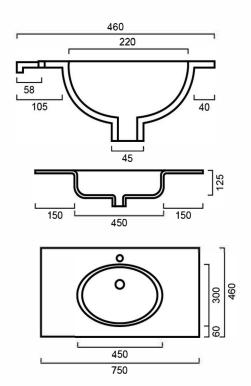

#### DIMENSIONS 750mm length x 460mm width x 125

750mm length x 460mm width x 125mm depth

#### Tapware and waste not included.

It is strongly recommended that any cut-outs made to your bench top is made based on the individual product dimensions. All pictures and drawings on this brochure are representational only, changes in the product may have occurred since time of print. All prices on this brochure and The Sink Warehouse website are subject to change without notice.