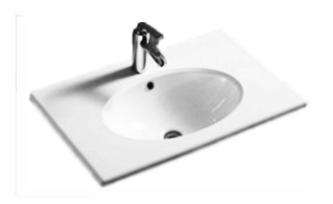

# VTCL7501 OR VTCL7503 : CLAIRE - CERAMIC TOP 750

## VTCL750: 750mm x 460mm

#### DESCRIPTION

Contemporary vanity top Durable design and construction Available in 1 or 3 tap holes With overflow